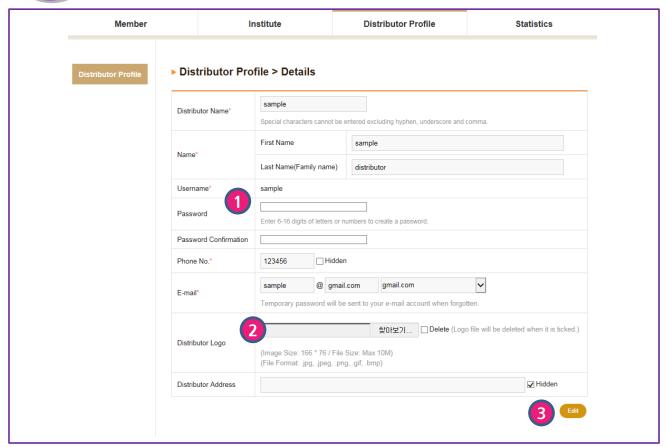

#### Distributor Profile > Details

Edit the distributor profile details. (Please note that your username cannot be edited.)

- 1 Enter a new password if you want to change your password.
- 2 You can upload the distributor logo. The uploaded logo will be shown on the upper left side of the website.

  In case the distributor logo is not uploaded, the logo for e-Learning Town will be shown.
- Finish editing by clicking 'Edit'.