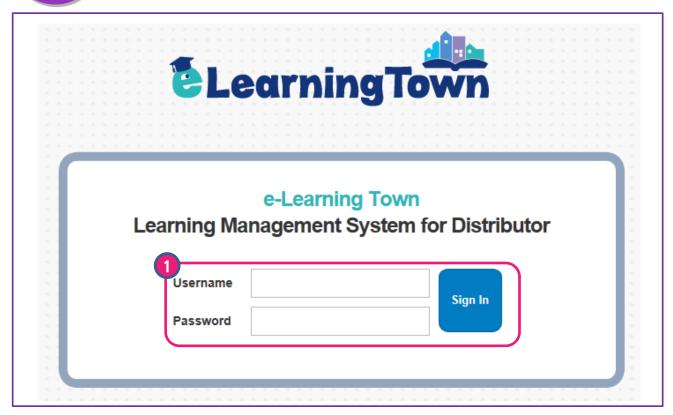

# 1 Sign In

1 Sign in with your username and password.

URL > http://www.e-superstar.com/Head