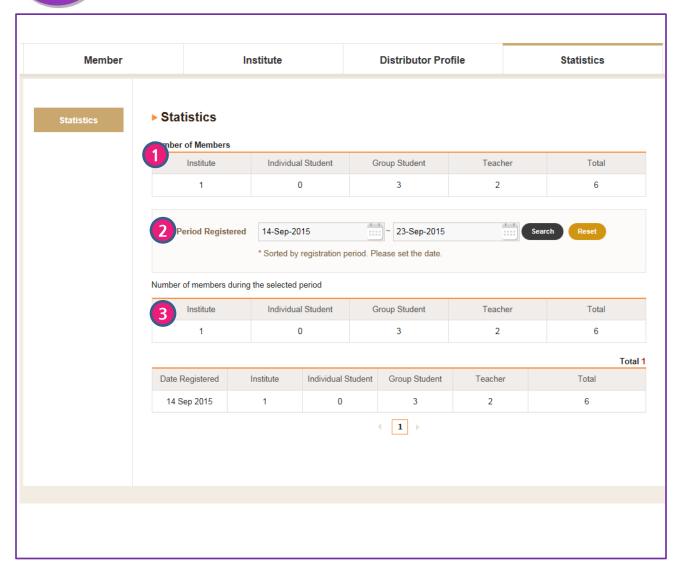

#### Statistics > Registration Data

Check the registration data for the distributor.

- 1 Check the total number of current members registered for the distributor. The number of institutes, teachers, group students and individual students is provided.
- 2 You can search the registered members by 'Registration Period'. Click 'Search' to view the results.
- 3 You can check the number of members during the selected period.