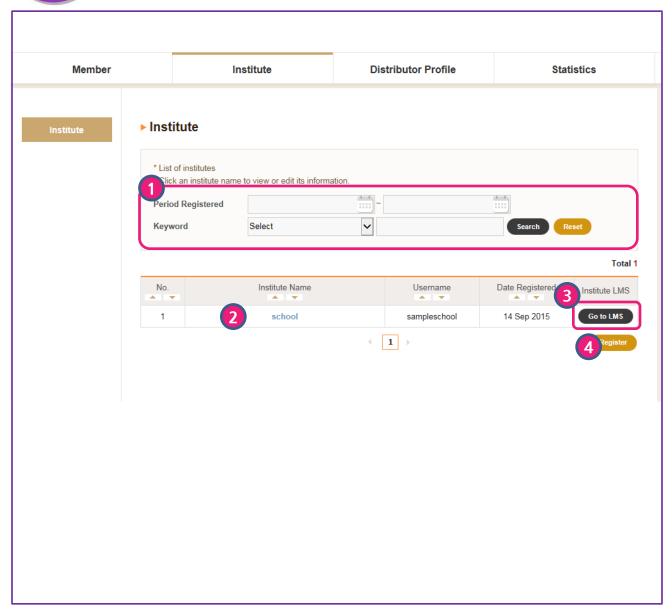

#### Institute > Registration

List of institutes registered to the distributor

- 1 You can search institutes by 'Registration Period' or a keyword. Click 'Search' to view the results.
- 2 A list of institutes is shown. Click each name to view the detailed profile.
- You can move to each LMS for an institute by clicking 'Go to LMS.'
- Click 'Register' to add an institute.