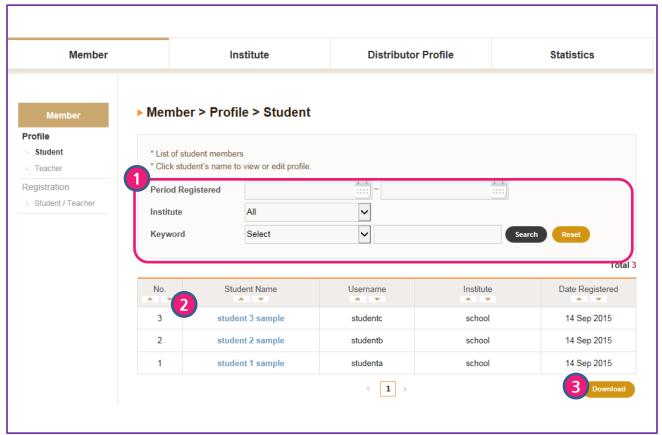

#### Member > Member Profile

List of students or teachers registered to the distributor

- 1 You can search members by 'Registration Period', 'Institute' or a keyword. Click 'Search' to view the results.
- 2 A list of students or teachers is shown. Click each name to view the detailed profile.
- You can download the list of members by clicking 'Download.'