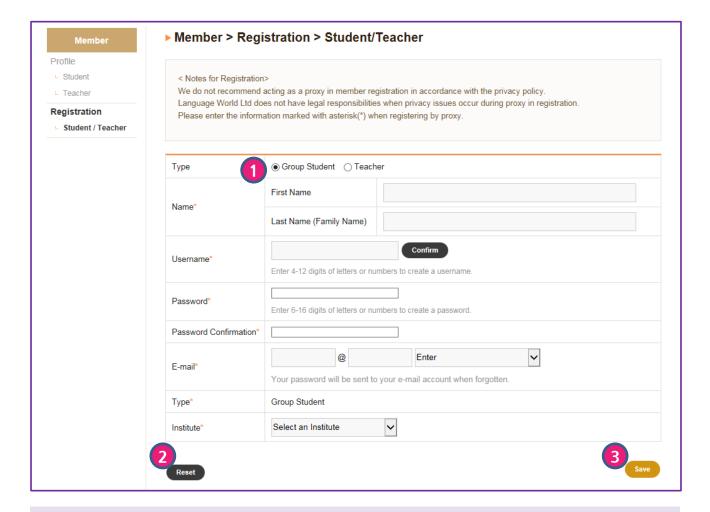

#### Member > Registration

Register students or teachers.

- 1 Select a type and enter profile.
- 2 If you want to initialize profile details, click 'Reset'.
- 3 Finish registration by clicking 'Save'.