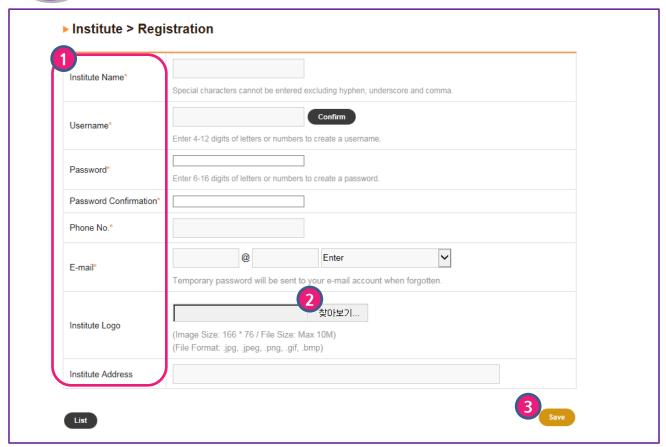

#### Institute > Registration

Register an institute to the distributor.

- 1 Enter the institute profile. The sections marked with an asterisk(\*) are required.
- 2 You can upload the institute logo. The uploaded logo will be shown on the upper left side of the website. In case no institute logo is uploaded, the distributor logo will be shown.

#### (Example)

Finish registration by clicking 'Save'.