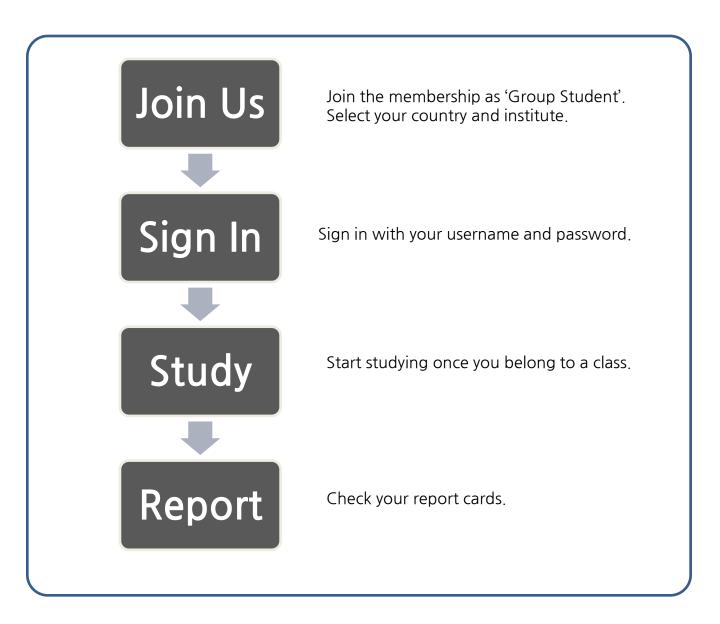

# Join Us

Click 'Join Us'.

# Join Us

| Name *                     | First Name                 | Sheikha Hanad                                        | di Nasser B                 |        |   |
|----------------------------|----------------------------|------------------------------------------------------|-----------------------------|--------|---|
|                            | Last Name<br>(Family Name) | Sheikha Hanad                                        | di Nasser B                 |        |   |
| Username *                 | cceegssss                  | Confir                                               | m                           |        |   |
|                            | -                          | tters or numbers with no<br>Ir username after regist |                             |        |   |
| Password *                 | ******                     | Enter 6-                                             | 16 digits of letters or nun | nbers. |   |
| Password<br>Confirmation * | *****                      | Re-enter                                             | r your password.            |        |   |
| E-mail *                   | abc588                     | @                                                    |                             | Enter  | - |
|                            | 2                          |                                                      |                             |        |   |
| Membership<br>Type *       | Group Student              | Individual Stude                                     | nt                          |        |   |
| -                          |                            |                                                      | nt<br>Select an Institute   |        | - |

#### Membership> Join Us

Sign up for Group Student Membership.

Enter your profile details. The items marked with an asterisk are required.

Select your membership type as Group Student.

Select your country and institute.

4 Finish registration by clicking 'Save'.

# Sign In: Go to My Study Room

1

Sign in with your username and password.

Click 'My Study Room' to start studying.

# B My Study Room: My Study

| MY ST                       | UDY REPORT CARD RESOURCES MY PROFILE                                                                     |
|-----------------------------|----------------------------------------------------------------------------------------------------------|
| y Book                      | Books registered to your account.                                                                        |
| All 100   Re                | ady to Study 100   Now Studying 100   Completed 100                                                      |
| My Study is availa          | ble when you belong to a class. Please contact your teacher to register for a class.                     |
| 2 <sup>300k Sea</sup>       | Search by selecting a class.                                                                             |
| Select a Bo                 | ok   All   Ready to Study   Now Studying   Completed  Select a Class                                     |
| 3                           |                                                                                                          |
| My Study<br>Test will be av | ailable after completing every practice of each unit.                                                    |
|                             | Mid-term                                                                                                 |
| Unit<br>1                   | Vocabulary         Listening & Speaking         Writing         Reading         Test         Report Card |
| Unit<br>2                   | Vocabulary Listening & Writing Reading Reading                                                           |
| Phonics<br>1                | Phonics Reading Test Report Card                                                                         |
| Unit<br>3                   | Vocabulary Listening & Writing Reading Test Report Card                                                  |
| Unit<br>4                   | Vocabulary Listening & Writing Reading Test Report Card                                                  |

### My Study Room> My Study

Practice each unit by language skills and take a test.

You can check the number of books registered to your account.

Search a book to study. You can search a book by selecting a class.

3 Click each activity to start studying. The activities completed are distinguished by colors.

- Test is activated after completing each activity of the unit.
- Report Card is activated after completing each unit test.

### My Study Room: Report Card

| 000                                                                        |                                                  |                                                       |                                                      |
|----------------------------------------------------------------------------|--------------------------------------------------|-------------------------------------------------------|------------------------------------------------------|
|                                                                            |                                                  |                                                       |                                                      |
| Class A                                                                    | Class A                                          | Class                                                 | Α                                                    |
| Book At Play on the<br>Plains and Prai                                     |                                                  | er star 1 Book                                        | At Play on the<br>Plains and Prairi                  |
| SUPER<br>SCALE<br>CONTRACTOR                                               |                                                  |                                                       | SUPER<br>Car                                         |
| t Demost                                                                   |                                                  | 3 4 5 🕨                                               |                                                      |
| st Report                                                                  | (1 2)<br>Score                                   | 3 4 6 🕨                                               | My Answers                                           |
|                                                                            |                                                  |                                                       | My Answers<br>Check                                  |
| Unit Test                                                                  | Score                                            | Unit Report                                           | 2                                                    |
| Unit Test<br>Unit 1                                                        | Score<br>80                                      | Unit Report                                           | 3 Check                                              |
| Unit Test<br>Unit 1<br>Unit 2                                              | Score<br>80<br>50                                | Unit Report  View  View                               | 3 Check<br>Check                                     |
| Unit Test<br>Unit 1<br>Unit 2<br>Phonics 1                                 | Score<br>80<br>50<br>80                          | Unit Report  View  View  View                         | 3 Check<br>Check<br>Check                            |
| Unit Test<br>Unit 1<br>Unit 2<br>Phonics 1<br>Unit 3<br>Unit 4             | Score<br>80<br>50<br>80<br>90                    | Unit Report 2 View View View View View View           | 3 Check<br>Check<br>Check<br>Check                   |
| Unit Test<br>Unit 1<br>Unit 2<br>Phonics 1<br>Unit 3<br>Unit 4             | Score<br>80<br>50<br>80<br>90<br>100             | Unit Report 2 View View View View View View           | 3 Check<br>Check<br>Check<br>Check<br>Check<br>Check |
| Unit Test<br>Unit 1<br>Unit 2<br>Phonics 1<br>Unit 3<br>Unit 4<br>Progress | Score<br>80<br>50<br>80<br>90<br>100<br>s Report | Unit Report  View  View  View  View  View  View  Mid- | 3 Check<br>Check<br>Check<br>Check<br>Check          |

### My Study Room > Report Card

Check your report cards and progress.

4

3

Select a book to view its report cards.

- 2 Report cards for the selected book are listed.
  - Click 'View' to see the report card for each unit.
- 3 Click 'Check' to see your answers and correct answers.
  - Progress Report is provided after the mid-term and final session.You can check the accumulated test results during the sessions.