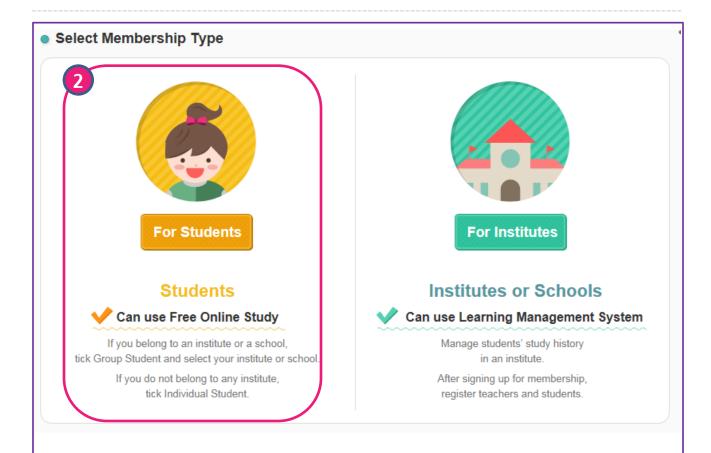

#### Membership> Join Us

Sign up for Group Student Membership.

Enter your profile details. The items marked with an asterisk are required.

Select your membership type as Group Student.

Select your country and institute.

# Join Us

1 Click 'Join Us'.

Select 'For Students' as your membership type.

### Membership> Join Us

Sign up for Individual Student Membership.

3

Enter your profile details. The items marked with an asterisk are required.

Finish registration by clicking 'Save' .