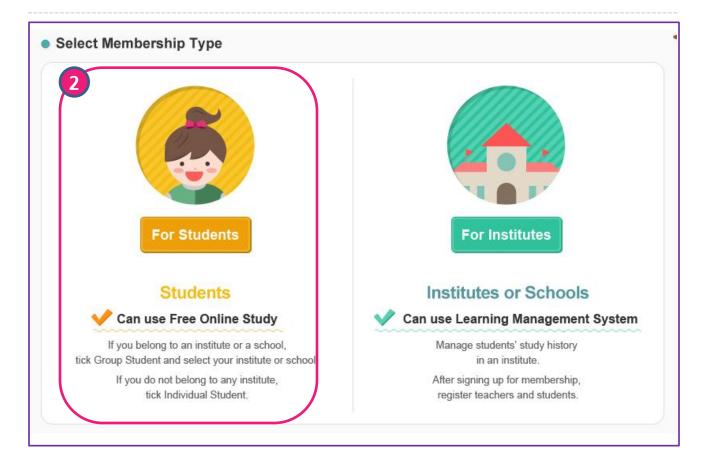

hange your membership type after initiating My Study.<br>tered as an Individual Student, the membership type cannot be changed to Group Student. |
| 2.<br>Vithdraw<br>Membership  |                                                                         | 1<br>Save                                                                                                                                                                                                                                                         |

#### My Study Room> My Profile Edit your profile.

1

2

3

Edit your information and click 'Save'.

Click 'Withdraw Membership' if you want to withdraw your membership.



# **Individual Student**





# Join Us



1 Click 'Join Us'.

Select 'For Students' as your membership type.





# Join Us

| ame *                      | First Name                      | Sheikha Hanadi Nasser B                                           |               |
|----------------------------|---------------------------------|-------------------------------------------------------------------|---------------|
|                            | Last Name<br>(Family Name)      | Sheikha Hanadi Nasser B                                           |               |
| Jsername *                 | cceegssss                       | Confirm                                                           |               |
|                            |                                 | tters or numbers with no space.<br>Ir username after registering. |               |
| Password *                 | *******