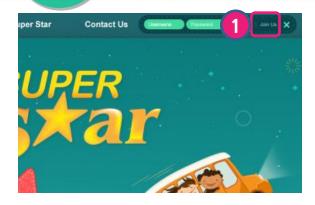

n.<br>s, My Study is not available unless they belong to a class.<br>change your membership type after initiating My Study.<br>tered as an Individual Student, the membership type cannot be changed to Group Student. |
| 2.<br>Vithdraw<br>Membership  |                                                                         | 1<br>Save                                                                                                                                                                                                                                                         |

#### My Study Room> My Profile Edit your profile.

1

2

3

Edit your information and click 'Save'.

Click 'Withdraw Membership' if you want to withdraw your membership.



# **Individual Student**





# Join Us



1 Click 'Join Us'.

Select 'For Students' as your membership type.





# Join Us

| ame *                      | First Name                      | Sheikha Hanadi Nasser B                                           |               |
|----------------------------|---------------------------------|-------------------------------------------------------------------|---------------|
|                            | Last Name<br>(Family Name)      | Sheikha Hanadi Nasser B                                           |               |
| Jsername *                 | cceegssss                       | Confirm                                                           |               |
|                            |                                 | tters or numbers with no space.<br>Ir username after r