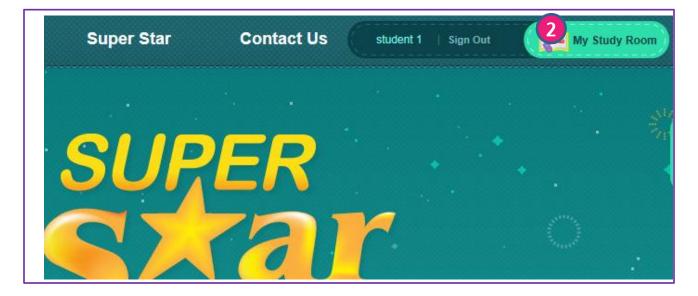

# Sign In: Go to My Study Room

1

Sign in with your username and password.

Click 'My Study Room' to start studying.