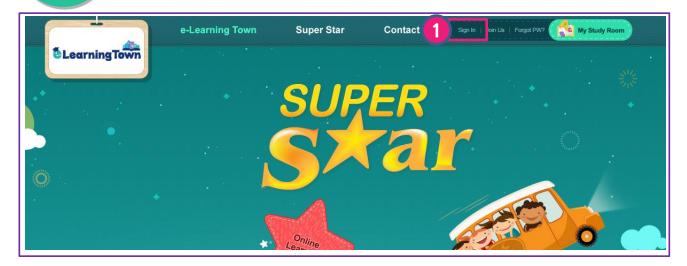

# Sign In: Go to My Study Room

1

Sign in with your username and password.

Click 'My Study Room' to start studying.