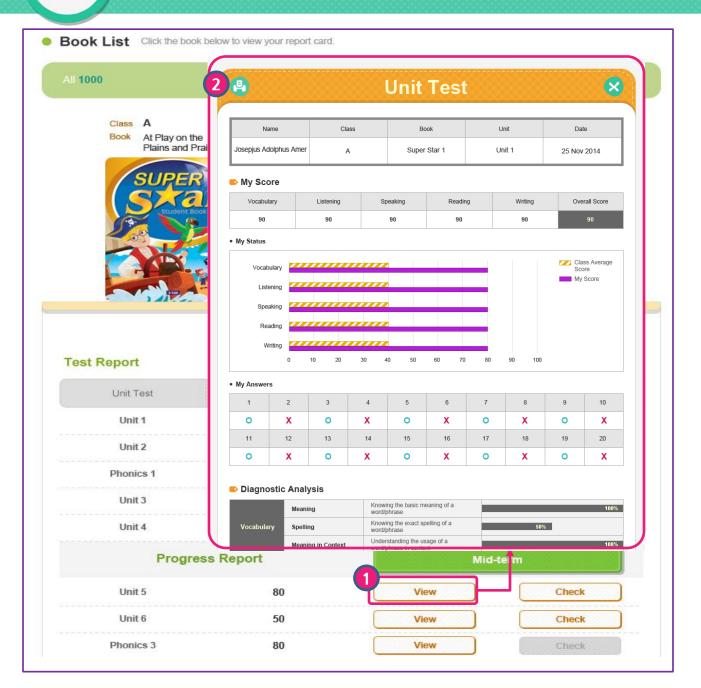

### My Study Room > Report Card

Check your report cards and progress.

4

3

Select a book to view its report cards.

- 2 Report cards for the selected book are listed.
  - Click 'View' to see the report card for each unit.
- 3 Click 'Check' to see your answers and correct answers.
  - Progress Report is provided after the mid-term and final session.You can check the accumulated test results during the sessions.

### My Study Room > Report Card > View

Check the report card for each unit.

1

**Click 'View' to see the report card for each unit.** \* The results of the first attempt is recorded on the report card.

2

Click the printer icon to print out the report card.