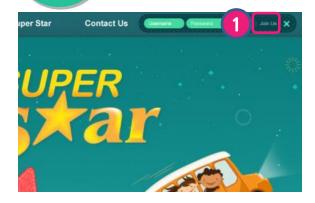

# Join Us

Click 'Join Us'.

# Join Us

1 Click 'Join Us'.

Select 'For Students' as your membership type.