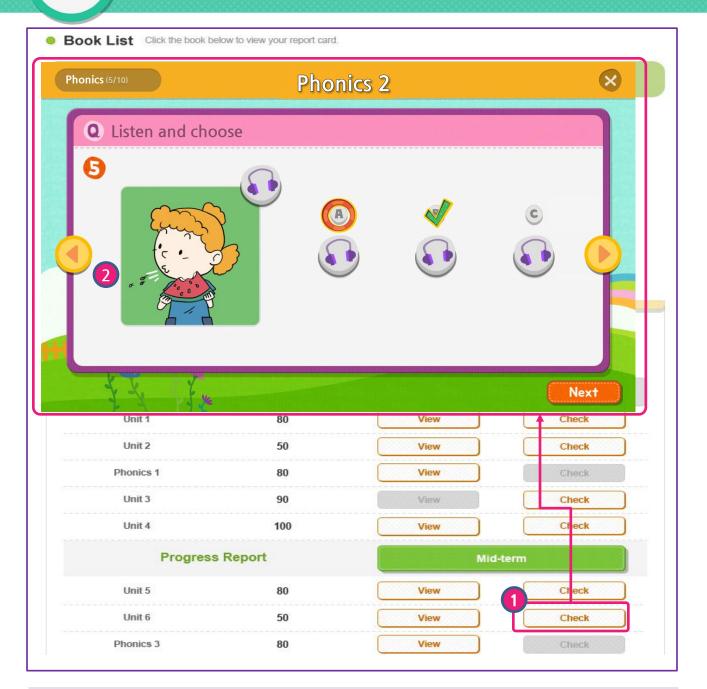

### My Study Room > My Answers > Check

Check your answers and correct answers.

You can check your answers by clicking 'Check'. The test viewer with answers will pop up.

\* The results of the first attempt is recorded on your answers.

You can move to the previous or next questions by clicking  $\langle$  or  $\rangle$  button.